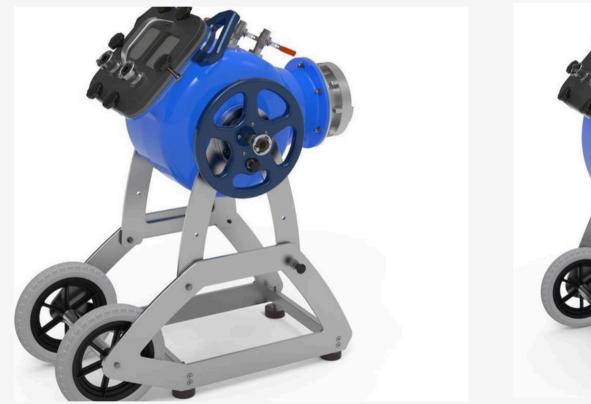

#### **400 INVERSION DRUM**

#### **600 INVERSION DRUM**

#### **700 INVERSION DRUM**

### **950 INVERSION DRUM**

**PIPE INSITU SEALS** 