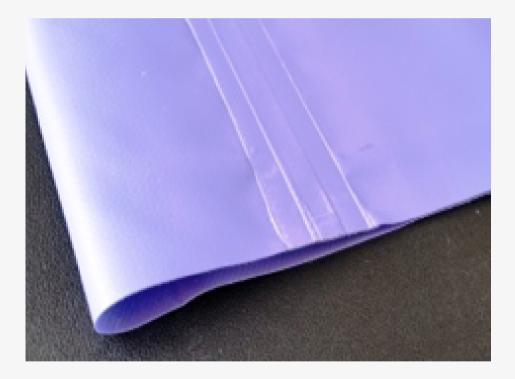

## INVERSION LINING

Cure-In-Place-Piping (CIPP). Makes up 36 percent of the total trenchless-technology spending, CIPP technology is the most widely used trenchless technique, bolstered in large part by its use in wastewater collection systems. This technique uses a continuous-feed resin-impregnated liner, which is both driven into the existing host pipe & expanded using air or water & cured in position against the inner wall of the pipeline structure to form a new, unbroken surface.