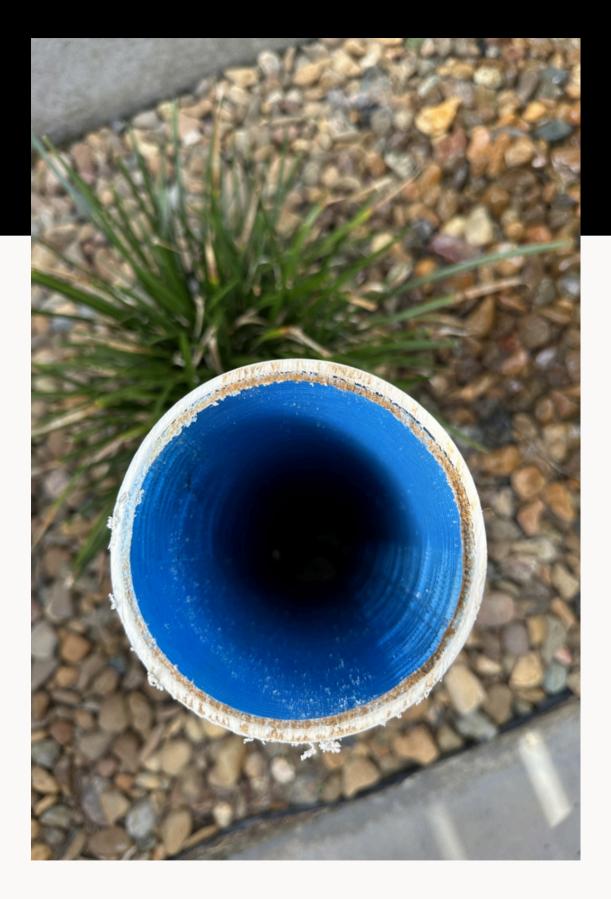

## INVERSION LINING

Cure-In-Place-Piping (CIPP). Makes up 36 percent of the total trenchless-technology spending, CIPP technology is the most widely used trenchless technique, bolstered in large part by its use in wastewater collection systems. This technique uses a continuous-feed resin-impregnated liner, which is both driven into the existing host pipe & expanded using air or water & cured in position against the inner wall of the pipeline structure to form a new, unbroken surface.