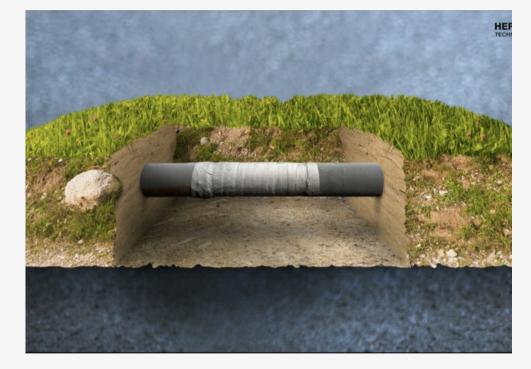

## INVERSION LINING

Cure-In-Place-Piping (CIPP). Makes up 36 percent of the total trenchless-technology spending, CIPP technology is the most widely used trenchless technique, bolstered in large part by its use in wastewater collection systems. This technique uses a continuous-feed resin-impregnated liner, which is both driven into the existing host pipe & expanded using air or water & cured in position against the inner wall of the pipeline structure to form a new, unbroken surface.