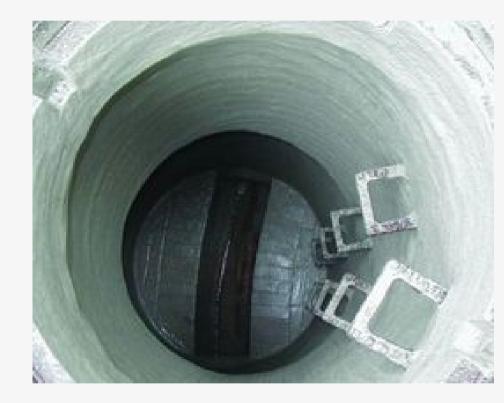

## INVERSION LINING

Cure-In-Place-Piping (CIPP). Makes up 36 percent of the total trenchless-technology spending, CIPP technology is the most widely used trenchless technique, bolstered in large part by its use in wastewater collection systems. This technique uses a continuous-feed resin-impregnated liner, which is both driven into the existing host pipe & expanded using air or water & cured in position against the inner wall of the pipeline structure to form a new, unbroken surface.