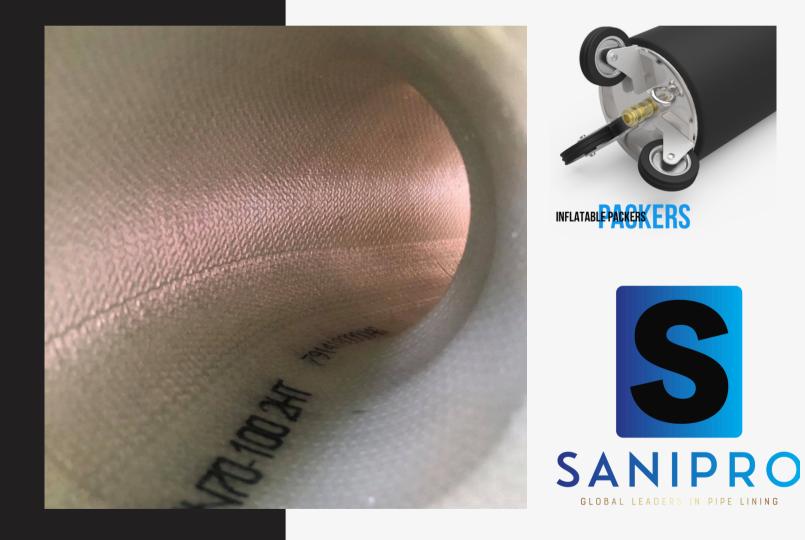

## INVERSION LINING

Cure-In-Place-Piping (CIPP). Makes up 36 percent of the total trenchless-technology spending, CIPP technology is the most widely used trenchless technique, bolstered in large part by its use in wastewater collection systems. This technique uses a continuous-feed resin-impregnated liner, which is both driven into the existing host pipe & expanded using air or water & cured in position against the inner wall of the pipeline structure to form a new, unbroken surface.

### **FLOW THROUGH PACKERS**