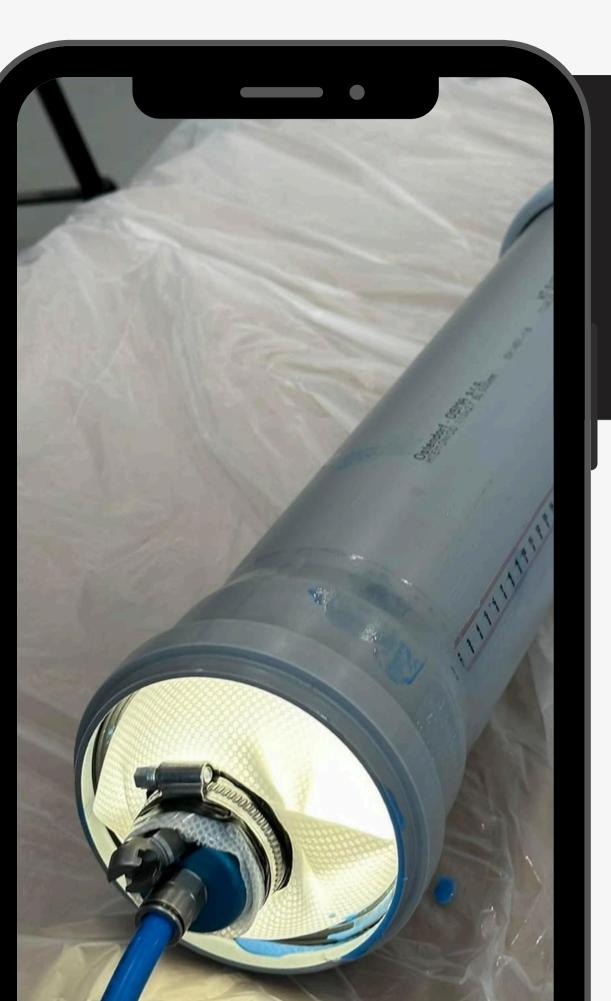

## SECTIONAL PPE REPAIRS

Check out our SANIPRO-SECTIONAL REPAIR KITS! Our sectional repair range is the perfect way to enter the industry. We have discounted starter kits, and flexible options to help you build your new pipelining business.

## **PRODUCT OPTIONS**

Sectional Pipe repairs are simple to install, reliable, long-lasting & are an environmentally friendly option of repair in sewer & storm water infrastructure. Gone are the days of digging up problem pipes. Trenchless repair options, are the preferred way of repairing pipelines. Check out our End of Financial Year sale including our Sectional Repair Starter kits!