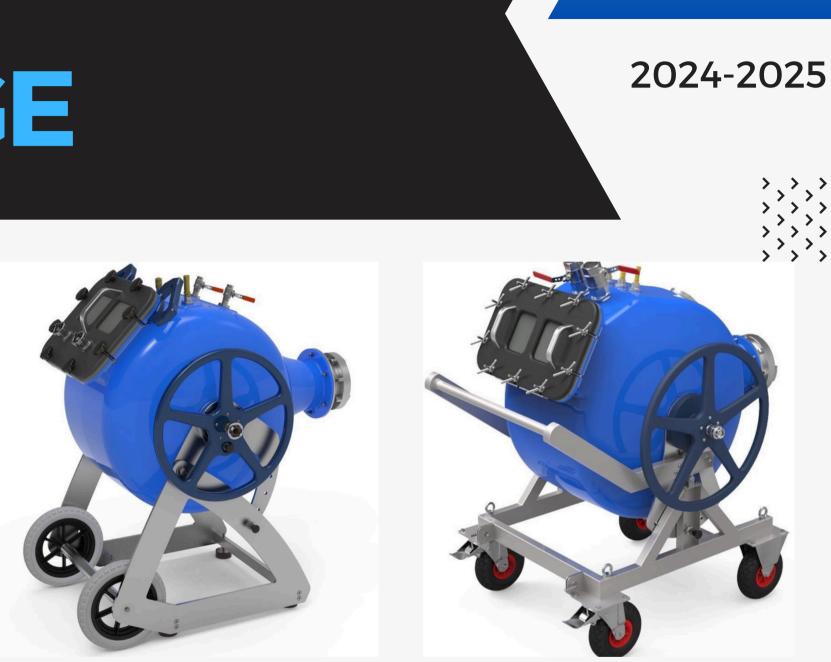

#### **400 INVERSION DRUM**

#### **600 INVERSION DRUM**

#### **700 INVERSION DRUM**

### **950 INVERSION DRUM**

**PIPE INSITU SEALS** 