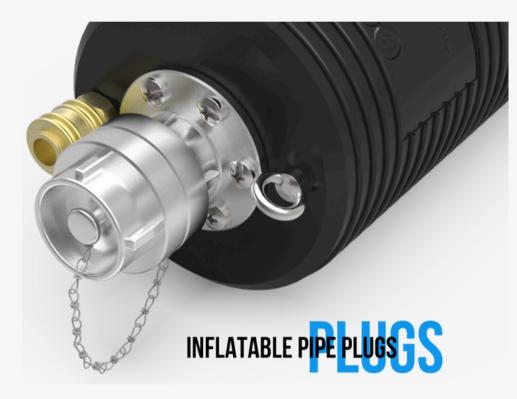

ded using air or water & cured in position against the inner wall of the pipeline structure to form a new, unbroken surface.

### www.saniproglobal.com





> > > > > > > > > > > > > > > > > > > >



## **PRODUCT OPTIONS**



Sectional Pipe repairs are simple to install, reliable, long-lasting & are an environmentally friendly option of repair in sewer & storm water infrastructure. Gone are the days of digging up problem pipes. Trenchless repair options, are the preferred way of repairing pipelines. Check out our End of Financial Year sale including our Sectional Repair Starter kits!

0000





**ML PACKERS** 

### **FLOW THROUGH PACKERS**





#### **INDIANA PACKERS**







#### **400 INVERSION DRUM**

#### **600 INVERSION DRUM**

#### **700 INVERSION DRUM**

### **950 INVERSION DRUM**



**PIPE INSITU SEALS** 

#### **INFLATABLE PIPE PLUGS**



### LM MULTI SEALS





### HIGH & LOW FOAM INJECTION

### MANHOLE & PIT REHABILITATION MORTARS



> > > > > > > > > > > > > > > >



MANHOLE BENCHING EPOXYS & MORTARS





#### **PRE-LINER MATERIALS**



#### LINING MATERIALS





### **CALIBRATION TUBE**





#### **INVERSION HOSES**

#### **INVERSION FITTINGS**





### **EPOXY, IR & UV RESINS**





### INSTANT PLUG INFILTRATION REPAIR

### **EXTERIOR PIPE WRAPS**





### **EPOXY, IR & UV RESINS**





ELECTRIC VACCUME WET OUT SYSTEMS

### PORTABLE VACCUME FOR EVEN RESIN IMPREGNATION

### 2024-2025

> > > > > > > > > > > > > > > >



#### **CCTV CAMERA SYSTEMS**





**TURN HANDLE** 

#### **PUSH RODS & COUPLINGS**



| > |   | >           |   | > |
|---|---|-------------|---