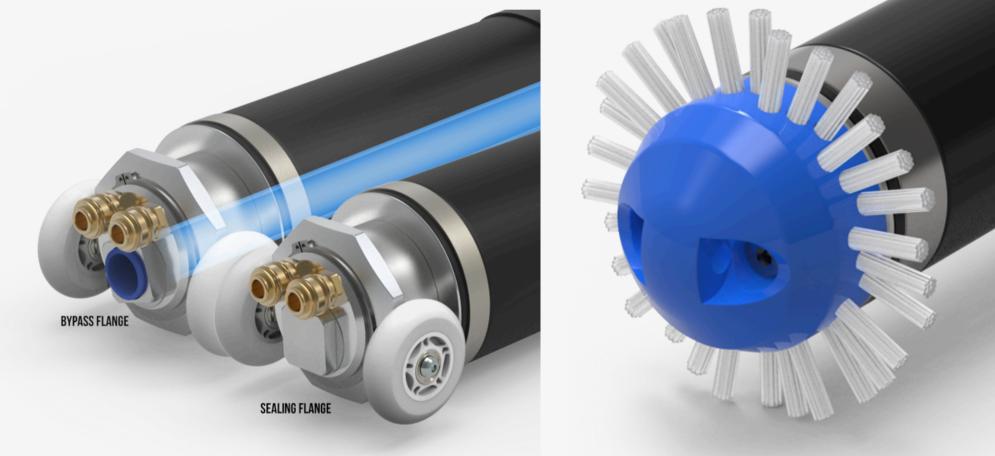

technique, bolstered in large part by its use in wastewater collection systems. This technique uses a continuous-feed resin-impregnated liner, which is both driven into the existing host pipe & expanded using air or water & cured in position against the inner wall of the pipeline structure to form a new, unbroken surface.

### www.saniproglobal.com





> > > > > > > > > > > > > > > > > > > >



## **PRODUCT OPTIONS**



Sectional Pipe repairs are simple to install, reliable, long-lasting & are an environmentally friendly option of repair in sewer & storm water infrastructure. Gone are the days of digging up problem pipes. Trenchless repair options, are the preferred way of repairing pipelines. Check out our End of Financial Year sale including our Sectional Repair Starter kits!

0000





**ML PACKERS** 

### **FLOW THROUGH PACKERS**





#### **INDIANA PACKERS**







#### **400 INVERSION DRUM**

#### **600 INVERSION DRUM**

#### **700 INVERSION DRUM**

### **950 INVERSION DRUM**



**PIPE INSITU SEALS** 

#### **INFLATABLE PIPE PLUGS**



### LM MULTI SEALS





### HIGH & LOW FOAM INJECTION

### MANHOLE & PIT REHABILITATION MORTARS



> > > > > > > > > > > > > > > >



MANHOLE BENCHING EPOXYS & MORTARS





#### **PRE-LINER MATERIALS**



#### LINING MATERIALS





### **CALIBRATION TUBE**





#### **INVERSION HOSES**

#### **INVERSION FITTINGS**





### **EPOXY, IR & UV RESINS**





### INSTANT PLUG INFILTRATION REPAIR

### **EXTERIOR PIPE WRAPS**





### **EPOXY, IR & UV RESINS**





ELECTRIC VACCUME WET OUT SYSTEMS

### PORTABLE VACCUME FOR EVEN RESIN IMPREGNA