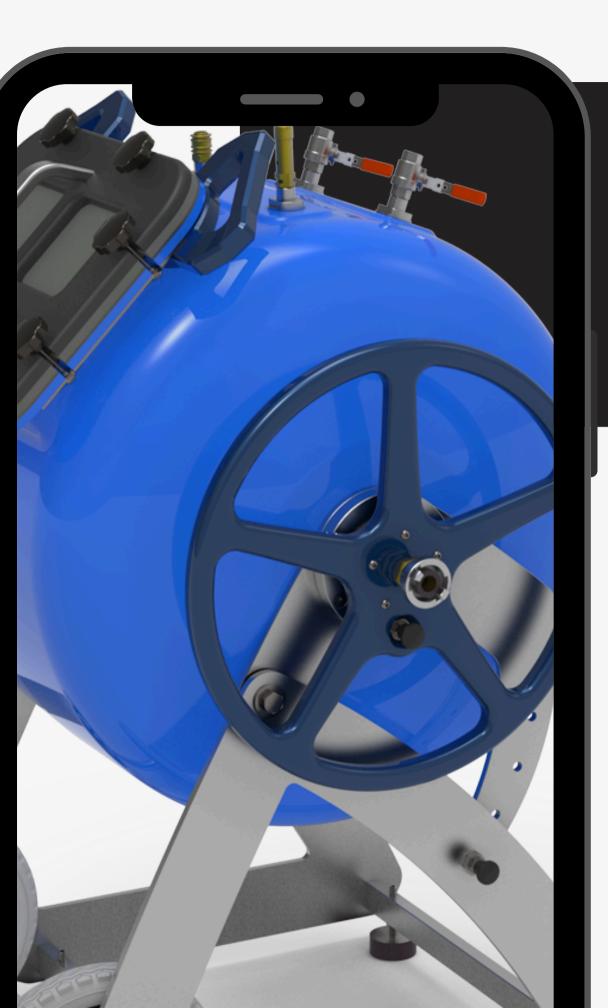

## INVERSION LINING

Cure-In-Place-Piping (CIPP). Makes up 36 percent of the total trenchless-technology spending, CIPP technology is the most widely used trenchless technique, bolstered in large part by its use in wastewater collection systems. This technique uses a continuous-feed resin-impregnated liner, which is both driven into the existing host pipe & expanded using air or water & cured in position against the inner wall of the pipeline structure to form a new, unbroken surface.